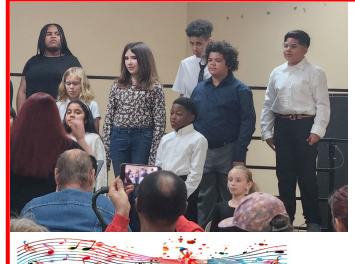

## **Choir Concert**

Music plays a crucial role in students' lives, impacting both their cognitive and emotional development. Please join Ms. Illsley and her choir students us on Tuesday, May 2nd at 6:30 to witness the transformative power of music! Students will be singing pop, rock, and songs from musicals.

Top Row from left to right: Taryn, Xavier and Lorenzo. Middle Row from left: Kimbery, Alyssa, and Lennis. Bottom Row from left: Stellarose, Angelykh, Ja'el, and Aubrey.