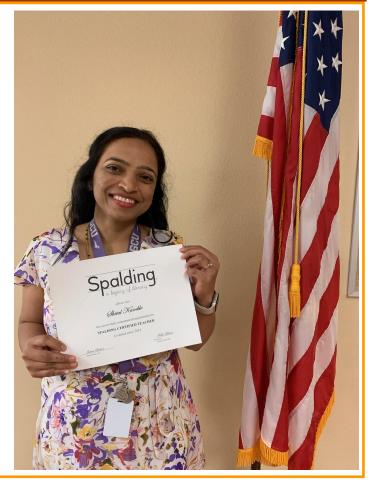

Choir Concert: Tuesday, May 7th | Students will put on a Choir concert starting at 6:30.

Please join us in congratulating Mrs. Kamble for her dedication and commitment to helping children learn! Her pursuit of excellence in teaching earned her a prestigious Spalding Teaching Certificate.

As a **Spalding Certified Teacher**, she can explain **THE SPALDING METHOD**<sup>®</sup> to parents and teachers, conduct group question-and-answer sessions, and even teach the Parent Introduction to Spalding course.

Congratulations, **Mrs. Kamble**, on this well-deserved honor! May your dedication continue to inspire others in the world of education.