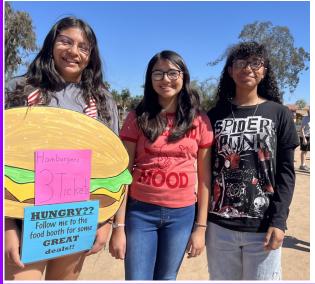

The contest drawing winners are Shelby Hightower, Bharat Kumar Kondapalli, and Karthik Madam, but really, it's your children who win when you give. Thank you all for your generosity!

The Art Walk will be displayed during Family Fun Night on Thursday, May 2nd. We're thrilled to showcase the artwork of our talented students!