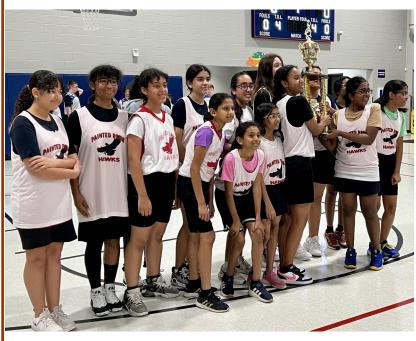

### **Girls Basketball Champions**

After losing coaches to different circumstances, these girls had a lot to work on as a team. Through hard work, perseverance, and amazing coaches, the Lady Hawks completed the season undefeated.

As the #1 seed, the girls continued to show dominance on the court to finish as League Champions.

Congratulations to the Girls' Basketball team, and coaches Tracey, Nikki, Hartley, Alex, and Morales for stepping in to help win this victory

Back row left to right: Braelyn, Reygan, Rania, bby, Jimena, Chiara, Dahlia and Sangha. Front row left to right: Kanchan, Niharika, Saanvi, Rylee, and Karunya.