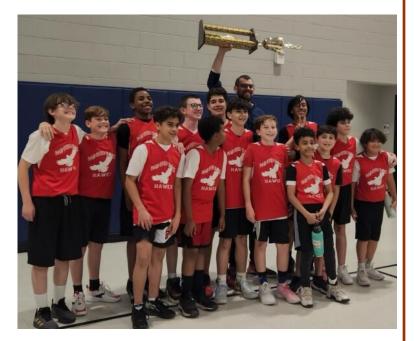

### **Boys Basketball Champions**

PRA Boys got off to a rough start with two back-to-back losses, but they managed to pull together to win the rest of the season's games. This put them as the #3 seed in the playoffs, and they battled to become champions.

This is PRA's first championship for the Boys' Basketball team. Congratulations to coach Neville on this fantastic win!

From left to right back row: Sam, Aiden, Gavin, Zach, Grant, Coach Neville and Caleb.
Front row left to right: Diego, Meba, Luis, Killian, Alcide, Grayson, Santana and Josh.